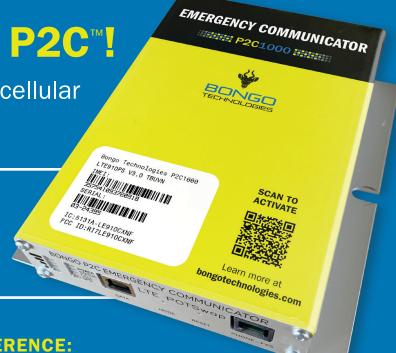

POTSWAP with P2C™!

Converting phone lines to cellular has never been easier.

Saving customers money means more profit for you.

P2C from Bongo Technologies reduces end-user customer costs by 50% on average!

## THE P2C DIFFERENCE:

- Reliable Network P2C gets a signal when others can't.
- Flexible Dual SIM supports all major cellular networks.
- Compliant ASME A17.1 Compliant; E-911 Compliant; ADA, AMSI, IBC Code
- **99.9% Compatibility** No rip and replace necessary. P2C is a takeover module that works with existing legacy equipment.
- Superior Power 48 volts powers existing devices with ease.
- **▼ Easy to Install** Plug & play concept makes installation simple and streamlined. Installs in minutes!
- ✓ Profitable Our dealer program was designed to increase your overall sales and company profit.
- 66 What's great about the P2C from Bongo is there's no need to replace existing phone equipment. It's a true POTswap device providing the same phone line experience without the high cost."
  - —JOHN, INSTALLATION TECHNICIAN, MARTIN SYSTEMS INC.